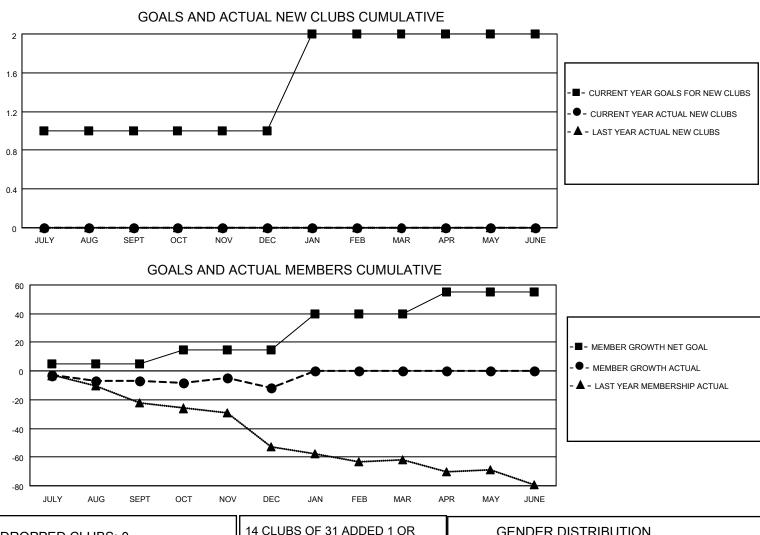

## LOCATION PENNSYLVANIA

District 14 U

Results as of: 12/31/2021

| Clubs                 |               |           |               | Members               |                        |                         |                                                    |
|-----------------------|---------------|-----------|---------------|-----------------------|------------------------|-------------------------|----------------------------------------------------|
| RESULTS FOR 2021-2022 |               |           |               | RESULTS FOR 2021-2022 |                        |                         |                                                    |
| QUARTER               | NEW CLUB GOAL | NEW CLUBS | DROPPED CLUBS | QUARTER MEM           | BER GROWTH NET<br>GOAL | MEMBER GROWTH<br>ACTUAL | DROPPED<br>MEMBERS ACTUAL<br>(including transfers) |
| JULY/AUG/SEPT         | 1             | 0         | 0             | JULY/AUG/SEPT         | 5                      | 37                      | 27                                                 |
| OCT/NOV/DEC           | 0             | 0         | 0             | OCT/NOV/DEC           | 10                     | 16                      | 19                                                 |
| JAN/FEB/MAR           | 1             | 0         | 0             | JAN/FEB/MAR           | 25                     | 0                       | 0                                                  |
| APR/MAY/JUNE          | 0             | 0         | 0             | APR/MAY/JUNE          | 15                     | 0                       | 0                                                  |

| DROPPED CLUBS: 0  | 14 CLUBS OF 31 ADDED 1 OR<br>MORE NEW MEMBERS | GENDER DISTRIBUTION                |                        |  |
|-------------------|-----------------------------------------------|------------------------------------|------------------------|--|
|                   |                                               | MALE                               | 624 (68.20%)           |  |
|                   |                                               | FEMALE                             | 291 (31.80%)           |  |
| DROPPED MEMBERS   |                                               | NON BINARY<br>PREFER NOT TO ANSWER | 0 (0.00%)<br>0 (0.00%) |  |
| DECEASED 1        |                                               |                                    | 0 (0.00 %)             |  |
| CLUB CANCELLED 13 | CLICK HERE FOR CUMULATIVE                     | TOTAL FAMILY UNIT MEMBERS          | s 214                  |  |
| OTHER 23          | MEMBERSHIP DATA                               |                                    |                        |  |
| TOTAL 4           |                                               | FAMILY MEMBERS PAYING HA           | LF DUES 109            |  |
|                   |                                               |                                    |                        |  |